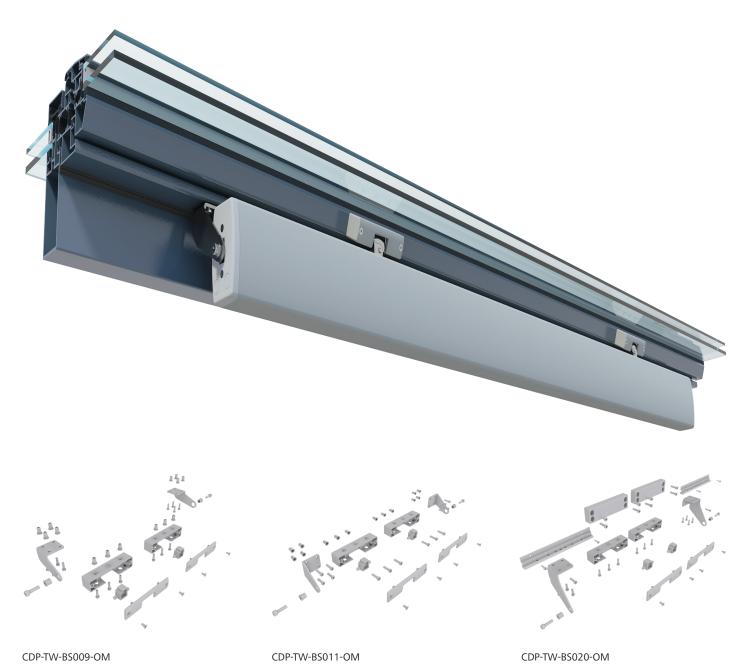

# Bracket sets for CDP-TW

## System-specific brackets

Thanks to optimal harmonisation of the bracket sets with the most common manufacturers (see system vendors), we always have the bracket solution that works for you. Since the installation solutions from D+H offer flexibility and outstanding variety, the drives can be installed without a hitch.

#### Universal brackets

We also have the right solution ready for you in the form of the universal bracket sets. Our installation solutions are suitable for numerous wood, aluminium or even modern plastic profiles. You can choose between frame mounting and sash mounting. If you have specific questions, we will be happy to offer advice and support.